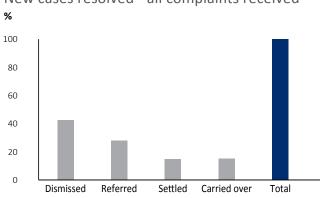

# **Statistics**

| New cases resolved - all complaints received | No.   | Percentage |
|----------------------------------------------|-------|------------|
| Dismissed                                    | 3 745 | 42,39%     |
| Referred                                     | 2 467 | 27,92%     |
| Settled                                      | 1 290 | 14,60%     |
| Carried over                                 | 1 333 | 15,09%     |
| Total                                        | 8 835 | 100,00%    |