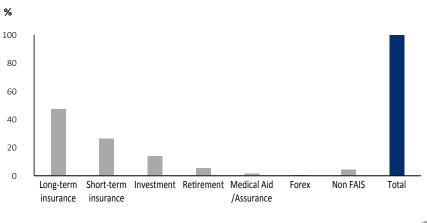

# All cases resolved - within our mandate

| Product               | No.   | Percentage |
|-----------------------|-------|------------|
| Long term insurance   | 2 630 | 29,77%     |
| Short term insurance  | 2 449 | 27,72%     |
| Investment            | 1 377 | 15,59%     |
| Retirement            | 499   | 5,65%      |
| Medical Aid/Assurance | 168   | 1,90%      |
| Forex                 | 84    | 0,95%      |
| Non FAIS              | 1 628 | 18,43%     |
| Total                 | 8 835 | 100,00%    |