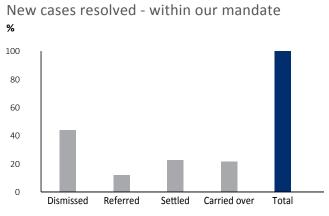

| New cases resolved - within our mandate | No.   | Percentage |
|-----------------------------------------|-------|------------|
| Dismissed                               | 2 525 | 43,91%     |
| Referred                                | 692   | 12,03%     |
| Settled                                 | 1 290 | 22,43%     |
| Carried over                            | 1 243 | 21,62%     |
| Total                                   | 5 750 | 100,00%    |