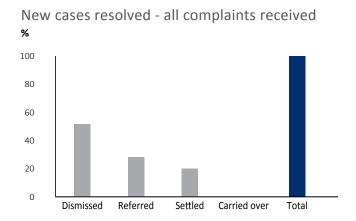

## New cases resolved - all complaints received

# **Statistics**

| New cases resolved - all complaints received | No.   | Percentage |
|----------------------------------------------|-------|------------|
| Dismissed                                    | 3 745 | 42,39%     |
| Referred                                     | 2 467 | 27,92%     |
| Settled                                      | 1 290 | 14,60%     |
| Carried over                                 | 1 333 | 15,09%     |
| Total                                        | 8 835 | 100,00%    |