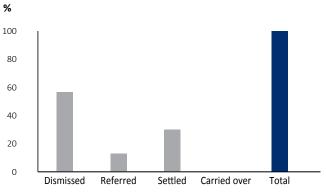

## New cases resolved - all complaints received

# **Statistics**

| New cases resolved - all complaints received | No.   | Percentage |
|----------------------------------------------|-------|------------|
| Dismissed                                    | 3 745 | 42,39%     |
| Referred                                     | 2 467 | 27,92%     |
| Settled                                      | 1 290 | 14,60%     |
| Carried over                                 | 1 333 | 15,09%     |
| Total                                        | 8 835 | 100,00%    |