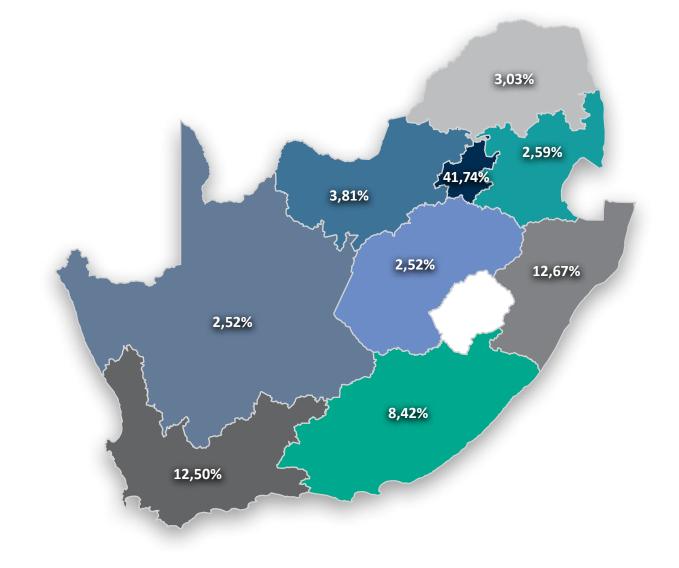

| Province       | No.   | Percentage |
|----------------|-------|------------|
| Eastern Cape   | 744   | 8,42%      |
| Free State     | 419   | 4,74%      |
| Gauteng        | 3 688 | 41,74%     |
| Kwa-Zulu Natal | 1 119 | 12,67%     |
| Limpopo        | 268   | 3,03%      |
| Mpumalanga     | 229   | 2,59%      |
| North West     | 337   | 3,81%      |
| Northern Cape  | 223   | 2,52%      |
| Western Cape   | 1 104 | 12,50%     |
| International  | 85    | 0,96%      |
| Not provided   | 619   | 7,01%      |
| Total          | 8 835 | 100,00%    |