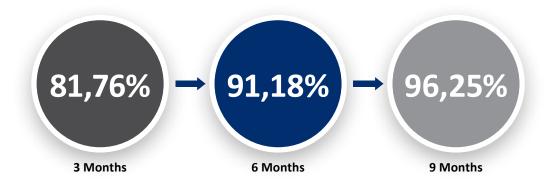

| Complaints Resolved within 3, 6 and 9 Months   | No.    |
|------------------------------------------------|--------|
| Percentage Complaints Resolved within 3 Months | 81,76% |
| Percentage Complaints Resolved within 6 Months | 91,18% |
| Percentage Complaints Resolved within 9 Months | 96,25% |