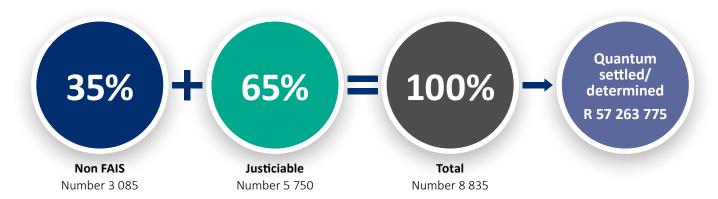

# All cases resolved - within our mandate

| Product               | No.   | Percentage |
|-----------------------|-------|------------|
| Long term insurance   | 2 630 | 29,77%     |
| Short term insurance  | 2 449 | 27,72%     |
| Investment            | 1 377 | 15,59%     |
| Retirement            | 499   | 5,65%      |
| Medical Aid/Assurance | 168   | 1,90%      |
| Forex                 | 84    | 0,95%      |
| Non FAIS              | 1 628 | 18,43%     |
| Total                 | 8 835 | 100,00%    |

| Settlement Value - Product | No.   | Percentage | Value       |
|----------------------------|-------|------------|-------------|
| Long-term insurance        | 882   | 47,34%     | R17 869 100 |
| Short-term insurance       | 496   | 26,62%     | R10 262 722 |
| Investment                 | 261   | 14,01%     | R23 036 363 |
| Retirement                 | 103   | 5,53%      | R5 589 531  |
| Medical Aid/Assurance      | 33    | 1,77%      | R258 637    |
| Forex                      | 7     | 0,38%      | R46 180     |
| Non FAIS                   | 81    | 4,35%      | R201 240    |
| Total                      | 1 863 | 100,00%    | R57 263 773 |